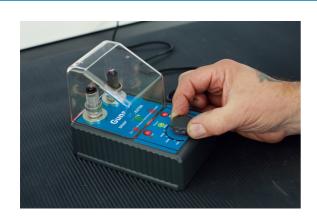

## **Spark Plug Tester**

A mains powered spark plug tester, designed to simulate engine RPM to check the condition of spark plug and performance. It features two testing ports, to allow for a quick and easy comparison of two spark plugs at once, adjustable output of 1000 to 5000 RPM (simulated), together with a clear protective guard.