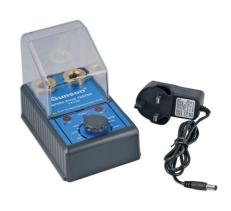

## **Spark Plug Tester**

A mains powered spark plug tester, designed to simulate engine RPM to check the condition of spark plug and performance. It features two testing ports, to allow for a quick and easy comparison of two spark plugs at once, adjustable output of 1000 to 5000 RPM (simulated), together with a clear protective guard.

## **Additional Information**

- Designed to allow the user to test & compare spark plug performance.
- · Can replicate engine RPM of 1000 5000.
- · Hinged cover to protect user from electric shock.
- Power input: AC 100-230V. Output: 12V/1A DC.
- · Supplied with AC power adaptor with UK 3 pin plug & EU mains adaptor. CE & RoHS compliant.