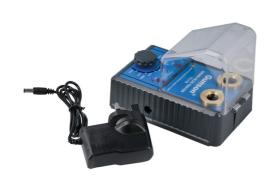

## **Spark Plug Tester**

A mains powered spark plug tester, designed to simulate engine RPM to check the condition of spark plug and performance. It features two testing ports, to allow for a quick and easy comparison of two spark plugs at once, adjustable output of 1000 to 5000 RPM (simulated), together with a clear protective guard.

## **Additional Information**

- Designed to allow the user to test & compare spark plug performance.
- · Can replicate engine RPM of 1000 5000.
- · Hinged cover to protect user from electric shock.
- Power input: AC 100-230V. Output: 12V/1A DC.
- · Supplied with AC power adaptor with UK 3 pin plug & EU mains adaptor. CE & RoHS compliant.